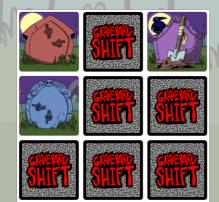

# CICLESTON SUIFFE A GAME OF TEEP PLOTS

PERUP

- 1. SHUFFLE THE DECK AND LAY OUT A GRID OF 9 CARDS FACE DOWN, THREE ROWS AND 3 COLUMNS.
- 2. DEAL 5 CARDS TO EACH PLAYER.
- 3. OLDEST PLAYER (THE ONE CLOSEST TO THE GRAVE) GOES FIRST.
- 4. PLAYERS MAY START BY FLIPPING OVER A SINGLE CARD ON THE BOARD.

STARTING BOARD