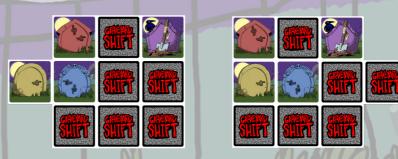

## PLANCE THE CAME

THE CARDS IN YOUR HAND ARE GRAVES, MARKED WITH EITHER A DIRECTION, A SHOVEL, OR A ZOMBIE. SOME CARDS MAY HAVE MORE THAN ONE TYPE.

ON YOUR TURN PLAY A CARD FACE UP FROM YOUR HAND INTO ANY ROW OR COLUMN.
CARDS ADDED TO PLAY MUST COME INTO THE GRAVEYARD AS DIRECTED BY THE ARROW ON THE GRAVESTONE. THIS WILL PUSH A CARD OUT OF THE GRAVEYARD, WHICH YOU THEN ADD TO YOUR HAND.

PLACE YOUR CARD

AND SHIFT IT IN!

THE GOAL, IS TO MAKE A ROW OR COLUMN OF THREE TOMBSTONES WITH MATCHING COLORS. ONCE YOU MAKE A MATCH, PICK UP THOSE CARDS AND DISCARD THEM. YOU GET ONE POINT.

THEN DRAW THREE CARDS FROM THE DRAW DECK AND PLACE THEM ON THE BOARD, FACE DOWN, IN THE EMPTY SPACES.